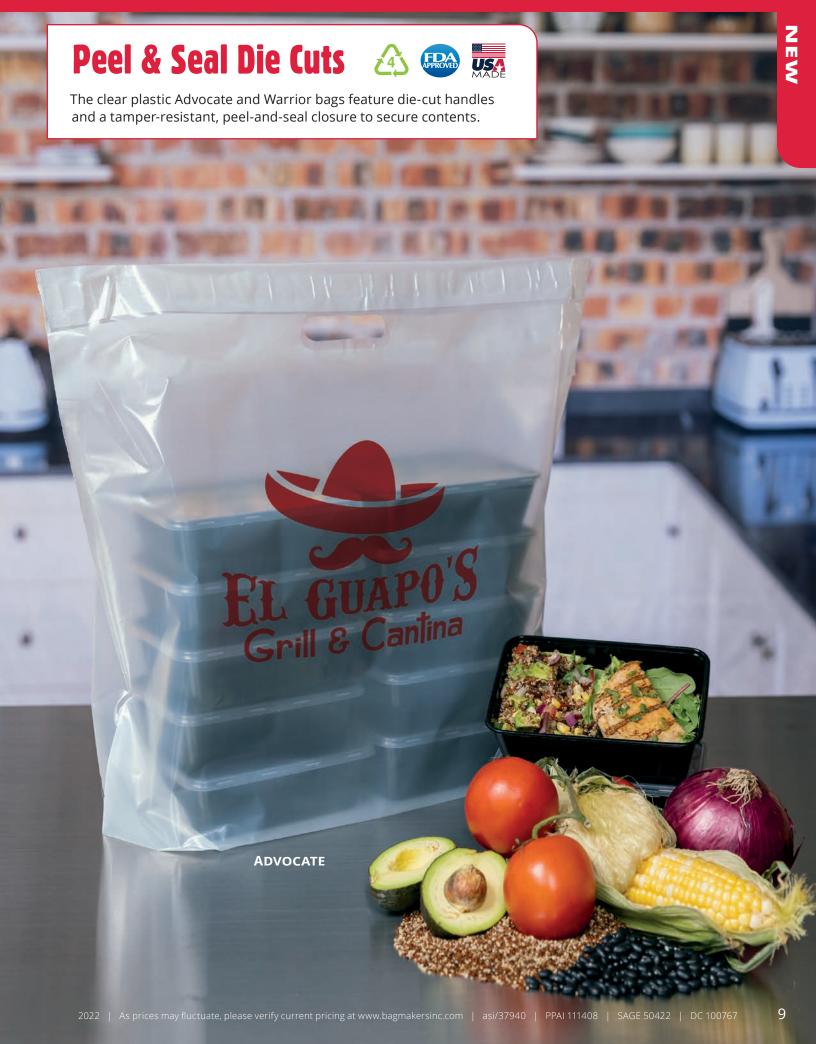

## **Peel & Seal Die Cuts**

## **ADVOCATE**

**Size:** 18W x 21H x 8 + 2" lip

2.5 mil. Clear.

| Imprint            | ltem #     | 150  | 250  | 500  | 1000 | 3000   |
|--------------------|------------|------|------|------|------|--------|
| FLEXO<br>INK PRINT | 26PSDC1821 | 2.08 | 1.60 | 1.46 | 1.38 | 1.32 A |