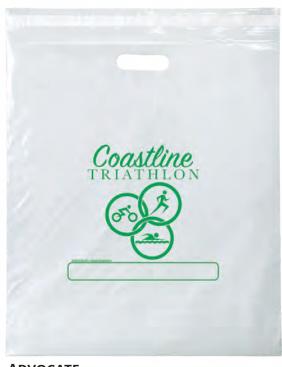

## **ADVOCATE**

**Size:** 18W x 21H x 8 + 2" lip

2.5 mil. Clear.

| Imprint            | ltem #     | 150  | 250  | 500  | 1000 | 3000   |
|--------------------|------------|------|------|------|------|--------|
| FLEXO<br>INK PRINT | 26PSDC1821 | 2.08 | 1.60 | 1.46 | 1.38 | 1.32 A |

Shipping: 38 lbs. per box of 250 Imprint Area: Front/Back – 10W x 9H